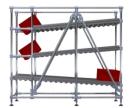

#### COMPONENT PICKING SOLUTION

Modular according to your needs

Standard version for 4 jigs
Open or closed solution – easily movable