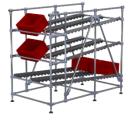

#### COMPONENT PICKING SOLUTION

Modular according to your needs

Standard version for 4 jigs
Open or closed solution – easily movable